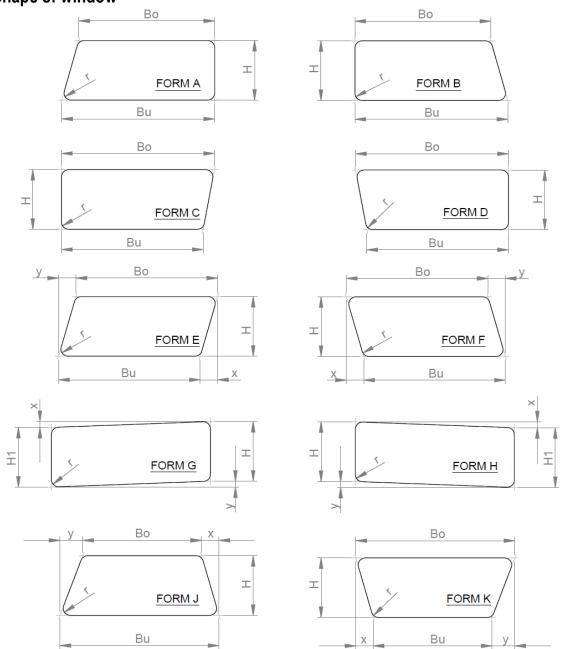

### **Ship Windows**

| General                                                                                               |                                                                              |                                                  |  |
|-------------------------------------------------------------------------------------------------------|------------------------------------------------------------------------------|--------------------------------------------------|--|
| Company Contact person Costumer number Ship name/ Construction nr. Quantity of windows Type of window | /  C fixed windows  Openable windows: Opening direction:  □ inward □ outward |                                                  |  |
|                                                                                                       | ○ hinged window ○ sliding window                                             | and<br>□rightward □leftward<br>□upward □downward |  |
| Shape                                                                                                 |                                                                              |                                                  |  |
| Shape of window (see last page)                                                                       | OA OB OC<br>OH OI OJ                                                         | OD OE OF OG<br>OK                                |  |
| Type of mainframe                                                                                     | ○ clamped mainframe (FFF) ○ bolted mainframe ○ welded mainframe              |                                                  |  |
| Material                                                                                              |                                                                              |                                                  |  |
| Frame                                                                                                 | ୍ aluminum ୍ର brass ୍ର stainless steel ୍ର steel                              |                                                  |  |
| Treatment of surface (E.g. anodized, powder-coated, painted)                                          |                                                                              |                                                  |  |
| Glass                                                                                                 | ○ISO                                                                         | ○ESG ○VSG                                        |  |
|                                                                                                       | insulated glass                                                              | toughened safety laminated glass glass           |  |
|                                                                                                       |                                                                              |                                                  |  |

### **Ship Windows**

| Dimensions                                                           |               |               |
|----------------------------------------------------------------------|---------------|---------------|
| Dimension reference                                                  | ○ wall cutout | ି clear light |
| Width top, Bo (mm)                                                   |               |               |
| Width bottom,Bu (mm)                                                 |               |               |
| Hights left (mm)                                                     |               |               |
| Hights right (mm)                                                    |               |               |
| Corner radii (R)                                                     |               |               |
| Glass thickness (mm)                                                 |               |               |
| (for insulated glass: Thickness of the glasses and space in between) |               |               |
| between)                                                             |               |               |
| further wishes                                                       |               |               |
|                                                                      |               |               |
|                                                                      |               |               |
|                                                                      |               |               |
|                                                                      |               |               |

### Shape of window